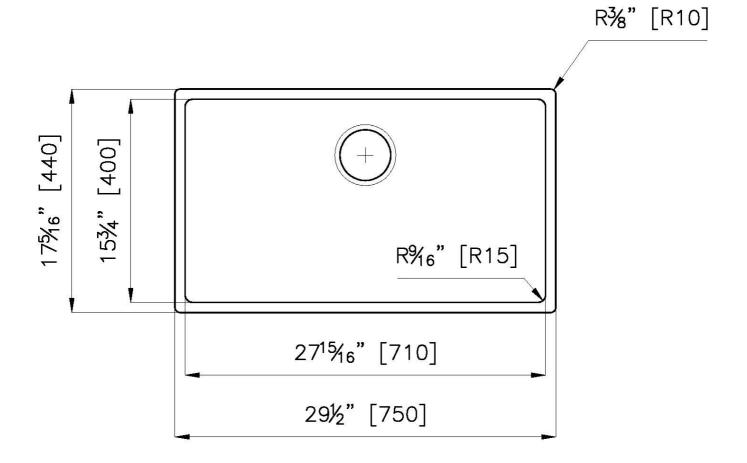

#### **DETAILS**

| Series                                     | KE                                            |
|--------------------------------------------|-----------------------------------------------|
| Coloring                                   | Gold                                          |
| Finish                                     | PVD                                           |
| Material                                   | AISI 304 stainless steel                      |
| Texture                                    | Foster brushed                                |
| Edge/Installation Type                     | Undermount                                    |
| Thickness                                  | 18 Gauge (1.2 mm)                             |
| Overall dimensions                         | 29 <sup>1/2</sup> " x 17 <sup>5/16</sup> "    |
| Texture  Edge/Installation Type  Thickness | Foster brushed  Undermount  18 Gauge (1.2 mm) |

| Bowl dimension            | 1 bowl 27 <sup>15/16</sup> " x 15 <sup>3/4</sup> "                                                                                                                                                                                                                                                                                           |
|---------------------------|----------------------------------------------------------------------------------------------------------------------------------------------------------------------------------------------------------------------------------------------------------------------------------------------------------------------------------------------|
| Bowls depth               | 8"                                                                                                                                                                                                                                                                                                                                           |
| Cut out                   | 27 <sup>15/16</sup> " x 15 <sup>3/4</sup> "                                                                                                                                                                                                                                                                                                  |
| Waste fitting type        | $3^{1/2^{\circ}}$ - with stainless steel basket                                                                                                                                                                                                                                                                                              |
| Underside                 | Protected with heavy duty undercoating                                                                                                                                                                                                                                                                                                       |
| Fixing system             | Undermount fixing kit (brass insert and clips)                                                                                                                                                                                                                                                                                               |
| FEATURES                  |                                                                                                                                                                                                                                                                                                                                              |
| GOLD                      | The Gold finish is obtained by treating the steel with a physical process called PVD (Physical Vacuum Deposition) which deposits particles of noble metals on the surface. The result is a unique and refined aesthetic effect, and an improvement in the mechanical properties of the steel that is more resistant to shocks and scratches. |
| Basket 3,5" waste fitting | The drain is equipped with a large 3.5" drain, with the practical basket cap that prevents the discharge of solid parts.                                                                                                                                                                                                                     |
| High thickness 1.2        | 1.2 mm thick steel. A significant thickness, which guarantees the maximum sturdiness and durability.                                                                                                                                                                                                                                         |
| Small radius              | Bowls with squared shapes with a modern design and an increased capacity, for a minimal aesthetics connected with an extreme practicity.                                                                                                                                                                                                     |