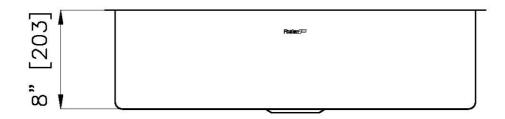

| Bowl dimension            | 1 bowl 27 <sup>15/16</sup> " x 15 <sup>3/4</sup> "                                                                                                                                                                                                                                                                                           |
|---------------------------|----------------------------------------------------------------------------------------------------------------------------------------------------------------------------------------------------------------------------------------------------------------------------------------------------------------------------------------------|
| Bowls depth               | 8"                                                                                                                                                                                                                                                                                                                                           |
| Cut out                   | 27 <sup>15/16</sup> " x 15 <sup>3/4</sup> "                                                                                                                                                                                                                                                                                                  |
| Waste fitting type        | $3^{1/2^{\circ}}$ - with stainless steel basket                                                                                                                                                                                                                                                                                              |
| Underside                 | Protected with heavy duty undercoating                                                                                                                                                                                                                                                                                                       |
| Fixing system             | Undermount fixing kit (brass insert and clips)                                                                                                                                                                                                                                                                                               |
| FEATURES                  |                                                                                                                                                                                                                                                                                                                                              |
| GOLD                      | The Gold finish is obtained by treating the steel with a physical process called PVD (Physical Vacuum Deposition) which deposits particles of noble metals on the surface. The result is a unique and refined aesthetic effect, and an improvement in the mechanical properties of the steel that is more resistant to shocks and scratches. |
| Basket 3,5" waste fitting | The drain is equipped with a large 3.5" drain, with the practical basket cap that prevents the discharge of solid parts.                                                                                                                                                                                                                     |
| High thickness 1.2        | 1.2 mm thick steel. A significant thickness, which guarantees the maximum sturdiness and durability.                                                                                                                                                                                                                                         |
| Small radius              | Bowls with squared shapes with a modern design and an increased capacity, for a minimal aesthetics connected with an extreme practicity.                                                                                                                                                                                                     |