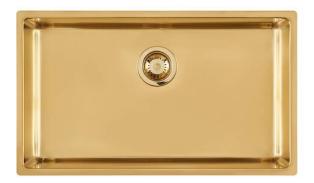

### **KE Sink Gold 30" x 18" - U/M**

Kitchen Sinks

Code: 2157 869

PVD Gold AISI 304 Stainless steel Foster brushed Undermount

#### **DETAILS**

| Series                                     | KE                                            |
|--------------------------------------------|-----------------------------------------------|
| Coloring                                   | Gold                                          |
| Finish                                     | PVD                                           |
| Material                                   | AISI 304 stainless steel                      |
| Texture                                    | Foster brushed                                |
| Edge/Installation Type                     | Undermount                                    |
| Thickness                                  | 18 Gauge (1.2 mm)                             |
| Overall dimensions                         | 29 <sup>1/2</sup> " x 17 <sup>5/16</sup> "    |
| Texture  Edge/Installation Type  Thickness | Foster brushed  Undermount  18 Gauge (1.2 mm) |