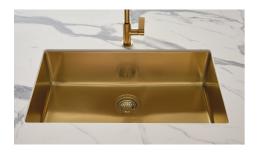

### **KE Sink Gold 30" x 18" - U/M**

Kitchen Sinks

Code: 2157 869

PVD Gold AISI 304 Stainless steel Foster brushed Undermount

#### **DETAILS**

| Series                                     | KE                                            |
|--------------------------------------------|-----------------------------------------------|
| Coloring                                   | Gold                                          |
| Finish                                     | PVD                                           |
| Material                                   | AISI 304 stainless steel                      |
| Texture                                    | Foster brushed                                |
| Edge/Installation Type                     | Undermount                                    |
| Thickness                                  | 18 Gauge (1.2 mm)                             |
| Overall dimensions                         | 29 <sup>1/2</sup> " x 17 <sup>5/16</sup> "    |
| Texture  Edge/Installation Type  Thickness | Foster brushed  Undermount  18 Gauge (1.2 mm) |

| Bowl dimension            | 1 bowl 27 <sup>15/16</sup> " x 15 <sup>3/4</sup> "                                                                                                                                                                                                                                                                                           |
|---------------------------|----------------------------------------------------------------------------------------------------------------------------------------------------------------------------------------------------------------------------------------------------------------------------------------------------------------------------------------------|
| Bowls depth               | 8"                                                                                                                                                                                                                                                                                                                                           |
| Cut out                   | 27 <sup>15/16</sup> " x 15 <sup>3/4</sup> "                                                                                                                                                                                                                                                                                                  |
| Waste fitting type        | $3^{1/2^{\circ}}$ - with stainless steel basket                                                                                                                                                                                                                                                                                              |
| Underside                 | Protected with heavy duty undercoating                                                                                                                                                                                                                                                                                                       |
| Fixing system             | Undermount fixing kit (brass insert and clips)                                                                                                                                                                                                                                                                                               |
| FEATURES                  |                                                                                                                                                                                                                                                                                                                                              |
| GOLD                      | The Gold finish is obtained by treating the steel with a physical process called PVD (Physical Vacuum Deposition) which deposits particles of noble metals on the surface. The result is a unique and refined aesthetic effect, and an improvement in the mechanical properties of the steel that is more resistant to shocks and scratches. |
| Basket 3,5" waste fitting | The drain is equipped with a large 3.5" drain, with the practical basket cap that prevents the discharge of solid parts.                                                                                                                                                                                                                     |
| High thickness 1.2        | 1.2 mm thick steel. A significant thickness, which guarantees the maximum sturdiness and durability.                                                                                                                                                                                                                                         |
| Small radius              | Bowls with squared shapes with a modern design and an increased capacity, for a minimal aesthetics connected with an extreme practicity.                                                                                                                                                                                                     |