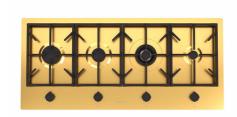

#### **RECOMMENDED PAIRINGS**

Faucet Capri Gold 8467 905

Milano Cooktop Gold 4 burners inLine 7640 909