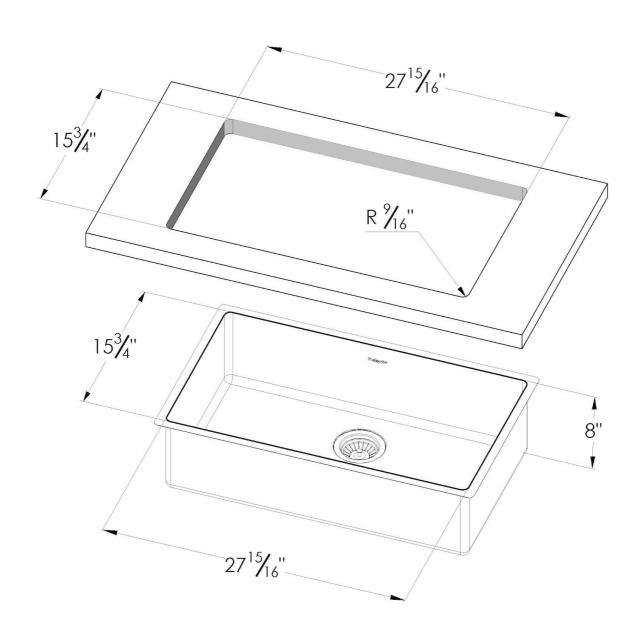

#### **DETAILS**

| Series                                     | KE                                            |
|--------------------------------------------|-----------------------------------------------|
| Coloring                                   | Gold                                          |
| Finish                                     | PVD                                           |
| Material                                   | AISI 304 stainless steel                      |
| Texture                                    | Foster brushed                                |
| Edge/Installation Type                     | Undermount                                    |
| Thickness                                  | 18 Gauge (1.2 mm)                             |
| Overall dimensions                         | 29 <sup>1/2</sup> " x 17 <sup>5/16</sup> "    |
| Texture  Edge/Installation Type  Thickness | Foster brushed  Undermount  18 Gauge (1.2 mm) |

| Bowl dimension            | 1 bowl 27 <sup>15/16</sup> " x 15 <sup>3/4</sup> "                                                                                                                                                                                                                                                                                           |
|---------------------------|----------------------------------------------------------------------------------------------------------------------------------------------------------------------------------------------------------------------------------------------------------------------------------------------------------------------------------------------|
| Bowls depth               | 8"                                                                                                                                                                                                                                                                                                                                           |
| Cut out                   | 27 <sup>15/16</sup> " x 15 <sup>3/4</sup> "                                                                                                                                                                                                                                                                                                  |
| Waste fitting type        | $3^{1/2^{\circ}}$ - with stainless steel basket                                                                                                                                                                                                                                                                                              |
| Underside                 | Protected with heavy duty undercoating                                                                                                                                                                                                                                                                                                       |
| Fixing system             | Undermount fixing kit (brass insert and clips)                                                                                                                                                                                                                                                                                               |
| FEATURES                  |                                                                                                                                                                                                                                                                                                                                              |
| GOLD                      | The Gold finish is obtained by treating the steel with a physical process called PVD (Physical Vacuum Deposition) which deposits particles of noble metals on the surface. The result is a unique and refined aesthetic effect, and an improvement in the mechanical properties of the steel that is more resistant to shocks and scratches. |
| Basket 3,5" waste fitting | The drain is equipped with a large 3.5" drain, with the practical basket cap that prevents the discharge of solid parts.                                                                                                                                                                                                                     |
| High thickness 1.2        | 1.2 mm thick steel. A significant thickness, which guarantees the maximum sturdiness and durability.                                                                                                                                                                                                                                         |
| Small radius              | Bowls with squared shapes with a modern design and an increased capacity, for a minimal aesthetics connected with an extreme practicity.                                                                                                                                                                                                     |